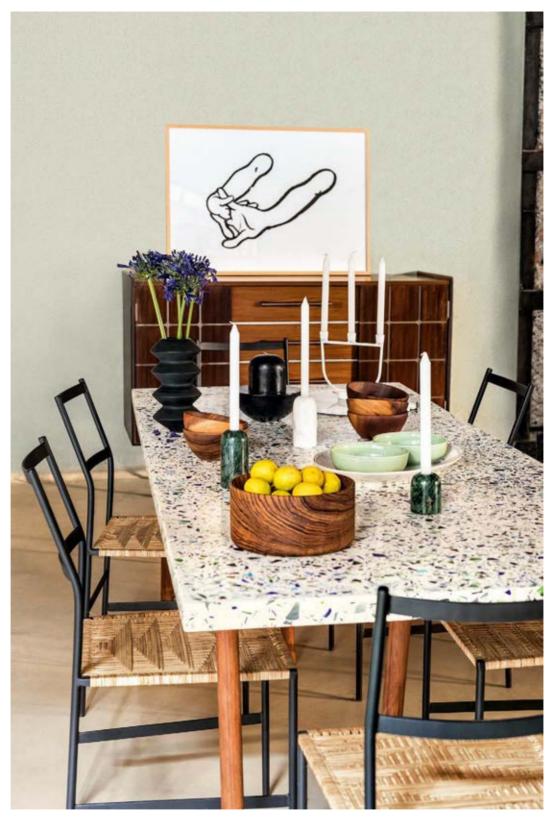

'Ponti Chéri' dining chairs, La French Studio. 'Trestle' table with terrazzo top by Casegoods, Le Mill. Wooden fruit bowl (with lemons) by The Shed, ceramic vase (with flowers) by Claymen, Clove. 'Celadon Nori' bowls, 'Aguada' oval platter, Nicobar. 'Open' candelabra by Jens Fager for Muuto, Angel Ventures. 'Cosmos' hand-carved marble candle holders (tall and short), 'Treetop' platter (*under candelabra*), KOY. Acacia bowls, MUJI. 'Lingam' candle, Design Temple. Mid-century sideboard, Phillips Antiques. 'Stretching out after the boss exits from conference room' framed print by Sameer Kulavoor, Filter.