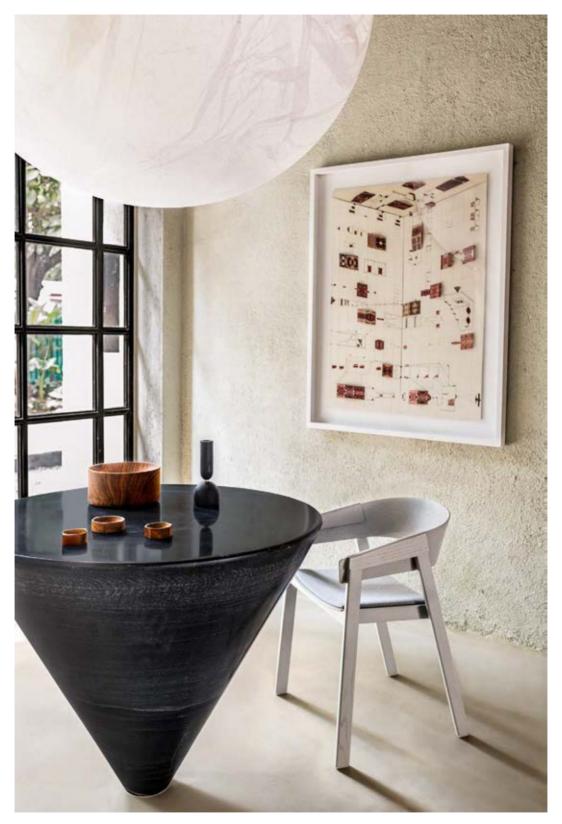

'Moon' suspended lamp by Davide Groppi, Firefly. 'Resting On A Tip' black marble table by Rajiv Parekh, Crafted by CraftreD. Wooden votives, Freedom Tree. Wooden fruit bowl by The Shed, Clove. 'Blak' candle stand, Saif Faisal. 'Cover' chair by Thomas Bentzen for Muuto, Angel Ventures. 'A Part' framed artwork by Pratap Morey, TARQ.