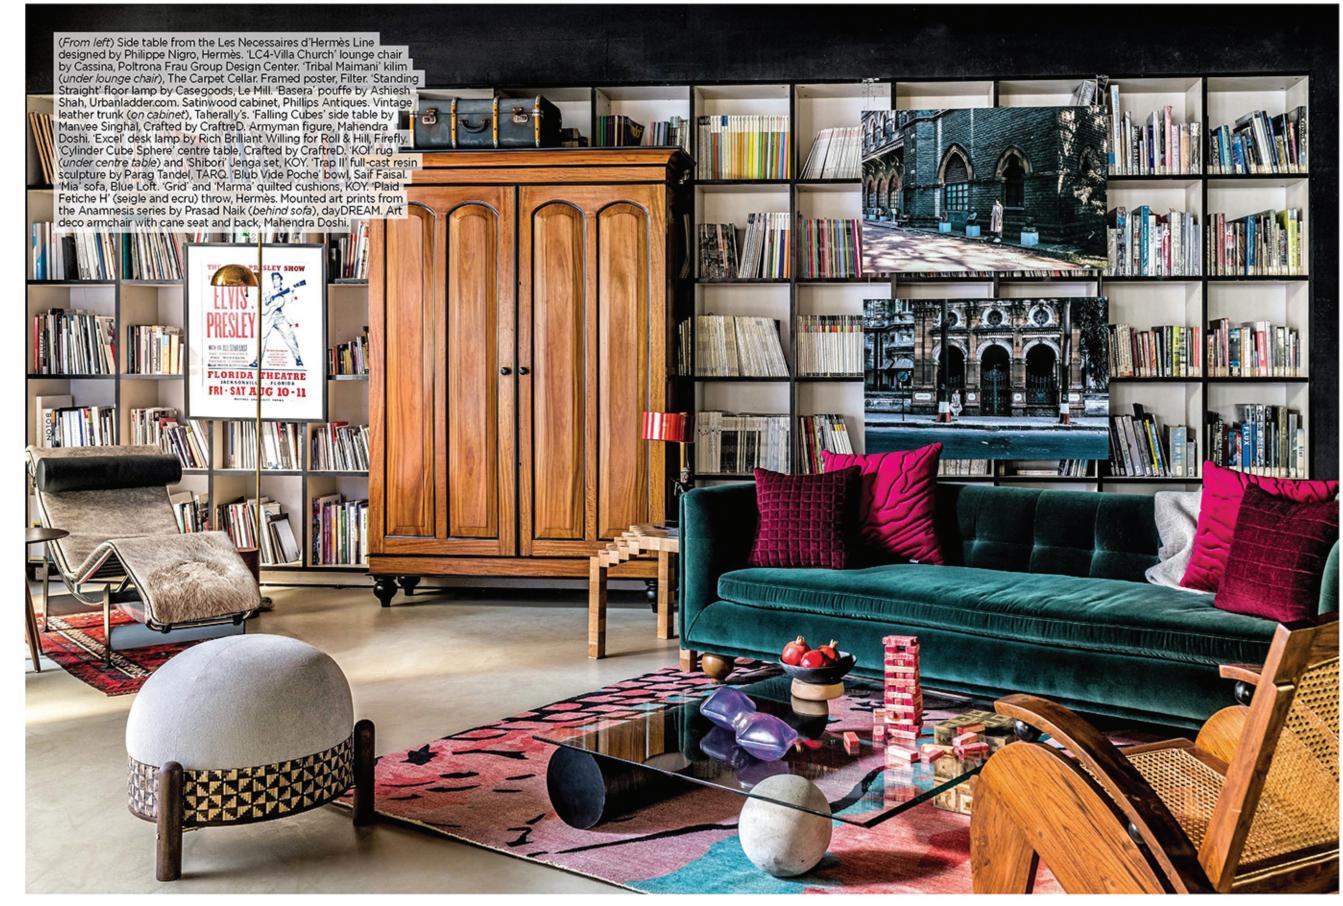

'Ponti Chéri' dining chairs, La French Studio. 'Trestle' table with terrazzo top by Casegoods, Le Mill. Wooden fruit bowl (with lemons) by The Shed, ceramic vase (with flowers) by Claymen, Clove. 'Celadon Nori' bowls, 'Aguada' oval platter, Nicobar. 'Open' candelabra by Jens Fager for Muuto, Angel Ventures. 'Cosmos' hand-carved marble candle holders (tall and short), 'Treetop' platter (*under candelabra*), KOY. Acacia bowls, MUJI. 'Lingam' candle, Design Temple. Mid-century sideboard, Phillips Antiques. 'Stretching out after the boss exits from conference room' framed print by Sameer Kulavoor, Filter.

(*From foreground*) 'Puffy' pouffe, La French Studio. 'Khanmohamadi' carpet, The Carpet Cellar. Midcentury desk, Phillips Antiques. Wicker chair, Peacock Life. 'Jewel' platter (pink rectangle), KOY. 'Focus' table lamp by Andrea Bergsaker for Muuto, Angel Ventures. 'H Deco Coffret' teacup and saucer (part of set), Hermès. 'Modigliani Tête' sculpture, Designer Studio Collectibles. Vase, Poltrona Frau Group Design Center. 'Lingam' candle, Design Temple. 'Mungo Alinga' curtain fabric from the Malka collection, The Pure Concept. (*Outside*) 'Ayama' deckchair, Reclaimed Stories.

'Nerd' barstools by David Geckeler for Muuto, Angel Ventures. Ceramic vases by Claymen, Clove. 'Eggpeople' framed digital print by Shahid Datawala, TARQ. 'Lotus Leaf' bowls and 'Luna' vase, Nicobar. 'Navajo' bowl (with pomegranates), Address Home.

'Moon' suspended lamp by Davide Groppi, Firefly. 'Resting On A Tip' black marble table by Rajiv Parekh, Crafted by CraftreD. Wooden votives, Freedom Tree. Wooden fruit bowl by The Shed, Clove. 'Blak' candle stand, Saif Faisal. 'Cover' chair by Thomas Bentzen for Muuto, Angel Ventures. 'A Part' framed artwork by Pratap Morey, TARQ.

'Velvet Underground' daybed, La French Studio. 'Pepin' console, Blue Loft. Vase, Poltrona Frau Group Design Center. 'Jewel' platter (pink rectangle) and marble rhino, KOY. Framed poster from the Matisse Cut-Outs collection, Taschen. 'Beehive' table lamp, Sarita Handa. 'Ginger' chair by Roberto Lazzeroni for Poltrona Frau, Poltrona Frau Group Design Center. 'Kafkash' kilim, The Carpet Cellar.