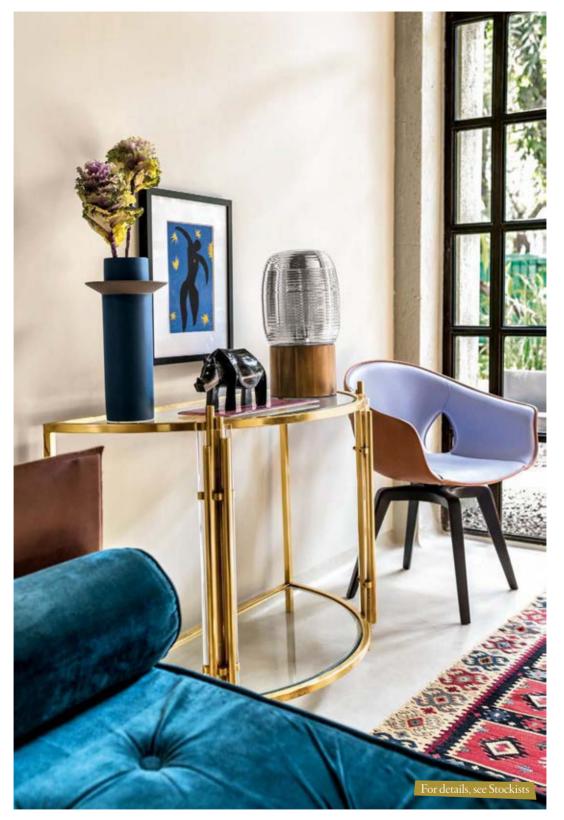

'Velvet Underground' daybed, La French Studio. 'Pepin' console, Blue Loft. Vase, Poltrona Frau Group Design Center. 'Jewel' platter (pink rectangle) and marble rhino, KOY. Framed poster from the Matisse Cut-Outs collection, Taschen. 'Beehive' table lamp, Sarita Handa. 'Ginger' chair by Roberto Lazzeroni for Poltrona Frau, Poltrona Frau Group Design Center. 'Kafkash' kilim, The Carpet Cellar.