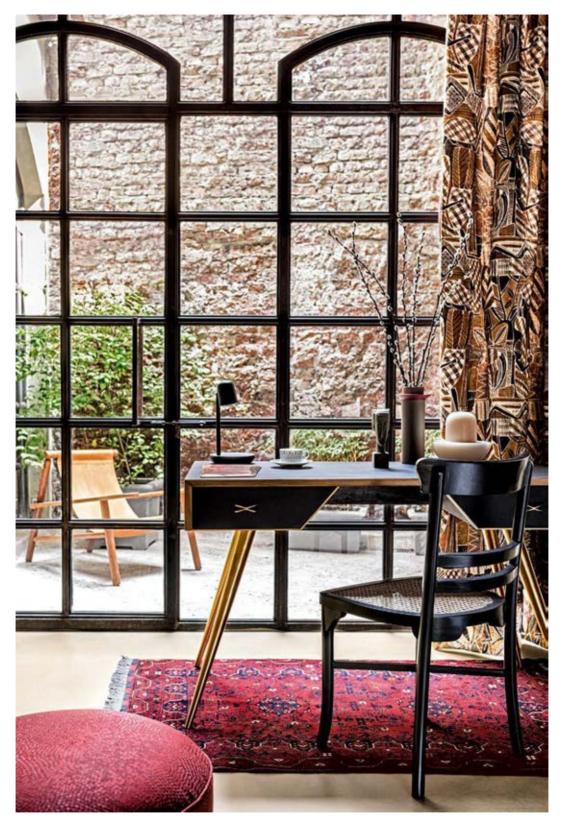

(*From foreground*) 'Puffy' pouffe, La French Studio. 'Khanmohamadi' carpet, The Carpet Cellar. Midcentury desk, Phillips Antiques. Wicker chair, Peacock Life. 'Jewel' platter (pink rectangle), KOY. 'Focus' table lamp by Andrea Bergsaker for Muuto, Angel Ventures. 'H Deco Coffret' teacup and saucer (part of set), Hermès. 'Modigliani Tête' sculpture, Designer Studio Collectibles. Vase, Poltrona Frau Group Design Center. 'Lingam' candle, Design Temple. 'Mungo Alinga' curtain fabric from the Malka collection, The Pure Concept. (*Outside*) 'Ayama' deckchair, Reclaimed Stories.