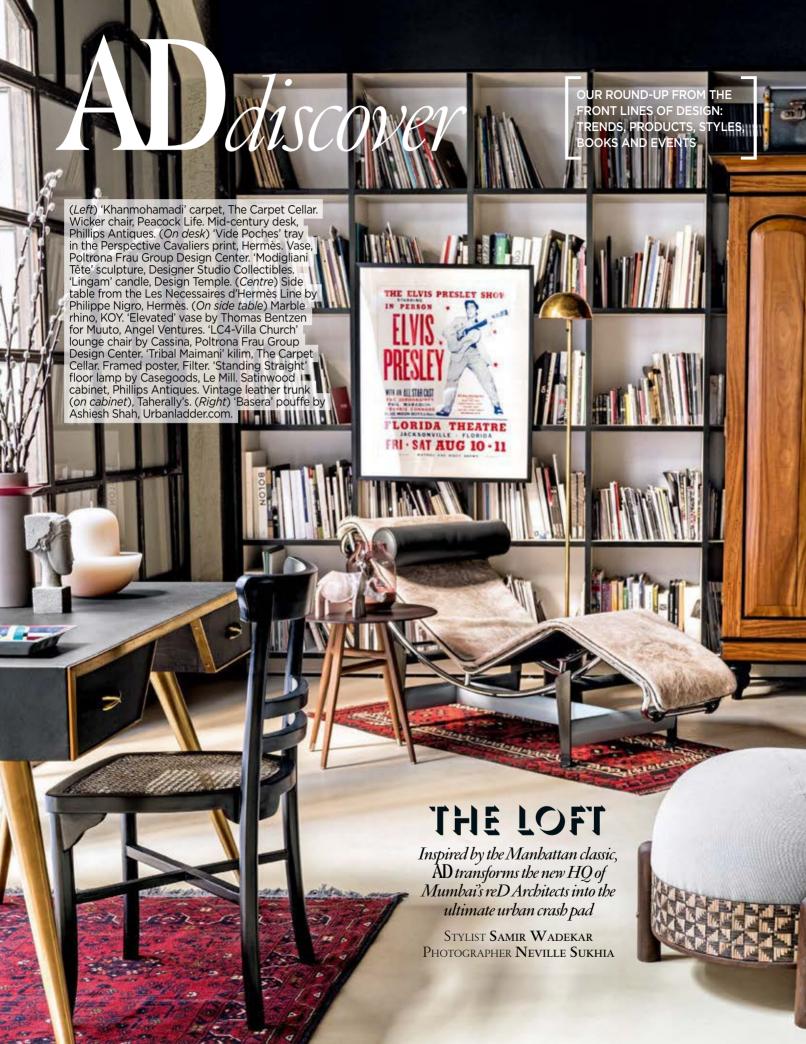

(*From foreground*) 'Puffy' pouffe, La French Studio. 'Khanmohamadi' carpet, The Carpet Cellar. Midcentury desk, Phillips Antiques. Wicker chair, Peacock Life. 'Jewel' platter (pink rectangle), KOY. 'Focus' table lamp by Andrea Bergsaker for Muuto, Angel Ventures. 'H Deco Coffret' teacup and saucer (part of set), Hermès. 'Modigliani Tête' sculpture, Designer Studio Collectibles. Vase, Poltrona Frau Group Design Center. 'Lingam' candle, Design Temple. 'Mungo Alinga' curtain fabric from the Malka collection, The Pure Concept. (*Outside*) 'Ayama' deckchair, Reclaimed Stories.