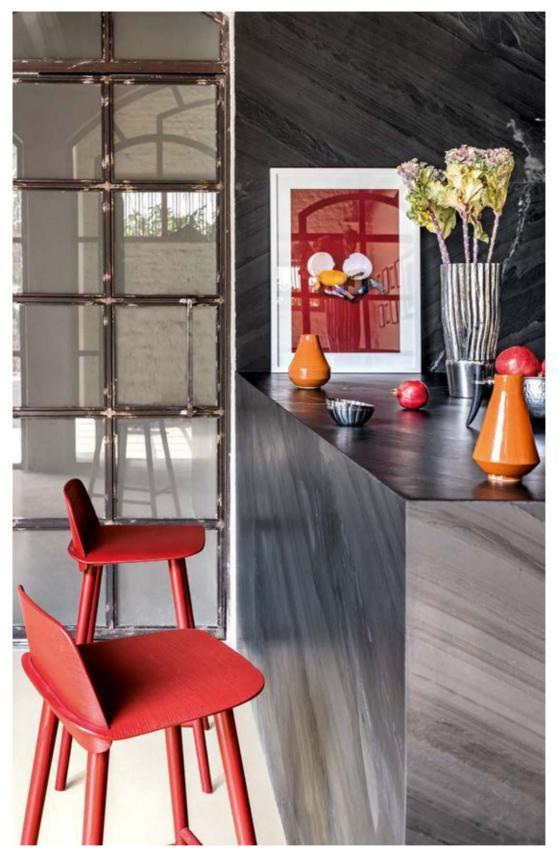

'Nerd' barstools by David Geckeler for Muuto, Angel Ventures. Ceramic vases by Claymen, Clove. 'Eggpeople' framed digital print by Shahid Datawala, TARQ. 'Lotus Leaf' bowls and 'Luna' vase, Nicobar. 'Navajo' bowl (with pomegranates), Address Home.